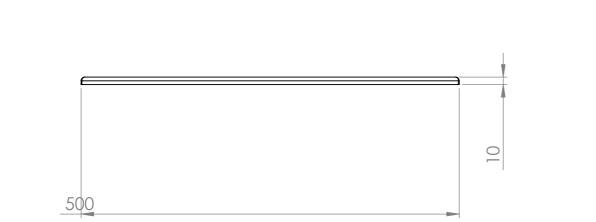

| UNLESS OTHERWISE SPECIFIED: FINISH:<br>DIMENSIONS ARE IN MILLIMETERS |       |         |        |      |           |  | DEBUR AND<br>BREAK SHARP<br>EDGES | DC      | ) NOT SCALE DRAWING |     | REVISION                |
|----------------------------------------------------------------------|-------|---------|--------|------|-----------|--|-----------------------------------|---------|---------------------|-----|-------------------------|
| SURFACI<br>TOLERAN<br>LINEAR<br>ANGU                                 | NCES: |         |        |      |           |  |                                   |         |                     |     |                         |
|                                                                      | NAME  | SIG     | NATURE | DATE |           |  |                                   | TITLE:  |                     |     |                         |
| DRAWN                                                                |       |         |        |      |           |  |                                   |         |                     |     |                         |
| CHK'D                                                                |       |         |        |      |           |  |                                   | ]       |                     |     |                         |
| APPV'D                                                               |       |         |        |      |           |  |                                   |         |                     |     |                         |
| MFG                                                                  |       |         |        |      |           |  |                                   |         |                     |     |                         |
| Q.A                                                                  |       |         |        |      | MATERIAL: |  |                                   | DWG NO. |                     |     | ٨2                      |
|                                                                      |       |         |        |      | ]         |  | Ploč                              |         | naziv               | dd  | stinac <mark>ije</mark> |
|                                                                      |       |         |        |      |           |  |                                   |         | TIQLIV              | UC. |                         |
|                                                                      |       | WEIGHT: |        |      |           |  | SCALE:1:5                         |         | SHEET 1             |     |                         |
|                                                                      |       |         |        |      |           |  |                                   |         |                     |     |                         |