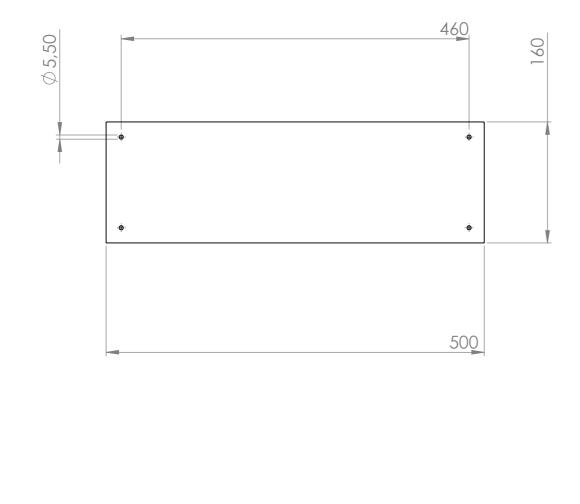

| UNLESS OTHERWISE SPECIFIED: FINISH:<br>DIMENSIONS ARE IN MILLIMETERS |       |         |        |      |           |  | DEBUR AND<br>BREAK SHARP<br>EDGES | DC      | ) NOT SCALE DRAWING |     | REVISION                |
|----------------------------------------------------------------------|-------|---------|--------|------|-----------|--|-----------------------------------|---------|---------------------|-----|-------------------------|
| SURFACI<br>TOLERAN<br>LINEAR<br>ANGU                                 | NCES: |         |        |      |           |  |                                   |         |                     |     |                         |
|                                                                      | NAME  | SIG     | NATURE | DATE |           |  |                                   | TITLE:  |                     |     |                         |
| DRAWN                                                                |       |         |        |      |           |  |                                   |         |                     |     |                         |
| CHK'D                                                                |       |         |        |      |           |  |                                   | ]       |                     |     |                         |
| APPV'D                                                               |       |         |        |      |           |  |                                   |         |                     |     |                         |
| MFG                                                                  |       |         |        |      |           |  |                                   |         |                     |     |                         |
| Q.A                                                                  |       |         |        |      | MATERIAL: |  |                                   | DWG NO. |                     |     | ٨2                      |
|                                                                      |       |         |        |      | ]         |  | Ploč                              |         | naziv               | dd  | stinac <mark>ije</mark> |
|                                                                      |       |         |        |      |           |  |                                   |         | TIQLIV              | UC. |                         |
|                                                                      |       | WEIGHT: |        |      |           |  | SCALE:1:5                         |         | SHEET 1             |     |                         |
|                                                                      |       |         |        |      |           |  |                                   |         |                     |     |                         |