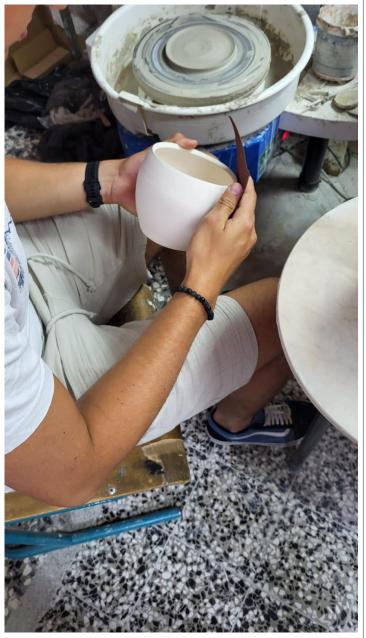

### 'Papier-mâche' technique

Students of auxiliary professions make pots

Painting of cardboard packaging in a partner school