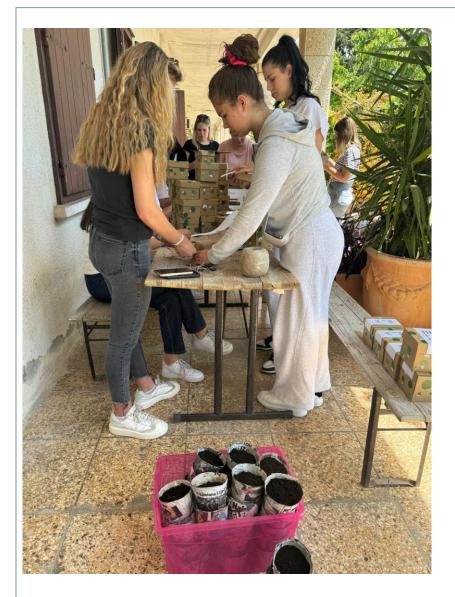

# Meetings of partner school teams

- agreements on the appearance of cardboard boxes
- arrangements for the production of pots for the earth
- agreements on the implementation of workshops for primary schools students

### 'Papier-mâche' technique

Students of auxiliary professions make pots

Painting of cardboard packaging in a partner school

### Workshops for primary school students:

- Getting to know the Papier-mâche' technique
- The importance of recycled
- Introduction to pottery
- Making clay pots for plants
- Creation of the final product