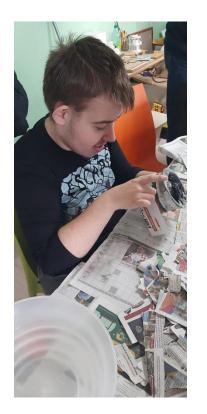

### 'Papier-mâche' technique

Students of auxiliary professions make pots

Painting of cardboard packaging in a partner school