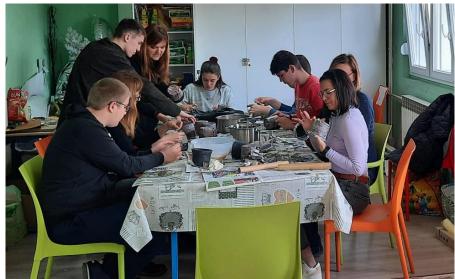

### 'Papier-mâche' technique

Students of auxiliary professions make pots

Painting of cardboard packaging in a partner school