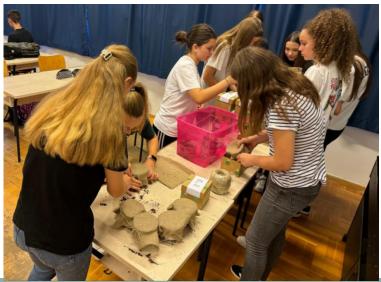

### 'Papier-mâche' technique

Students of auxiliary professions make pots

Painting of cardboard packaging in a partner school

### Workshops for primary school students:

- Getting to know the Papier-mâche' technique
- The importance of recycled
- Introduction to pottery
- Making clay pots for plants
- Creation of the final product