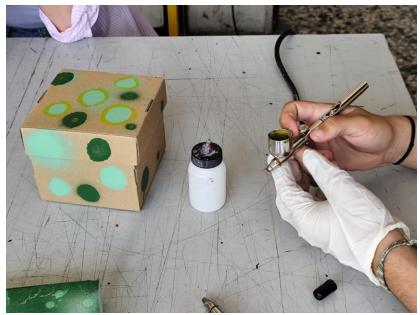

# Meetings of partner school teams

- agreements on the appearance of cardboard boxes
- arrangements for the production of pots for the earth
- agreements on the implementation of workshops for primary schools students

### 'Papier-mâche' technique

Students of auxiliary professions make pots

Painting of cardboard packaging in a partner school