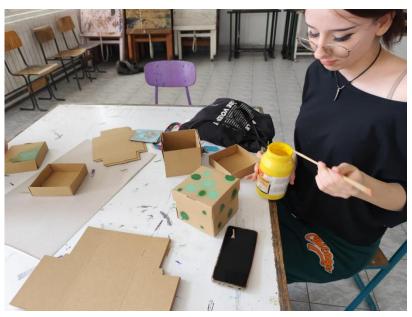

# Meetings of partner school teams

- agreements on the appearance of cardboard boxes
- arrangements for the production of pots for the earth
- agreements on the implementation of workshops for primary schools students

### 'Papier-mâche' technique

Students of auxiliary professions make pots

Painting of cardboard packaging in a partner school