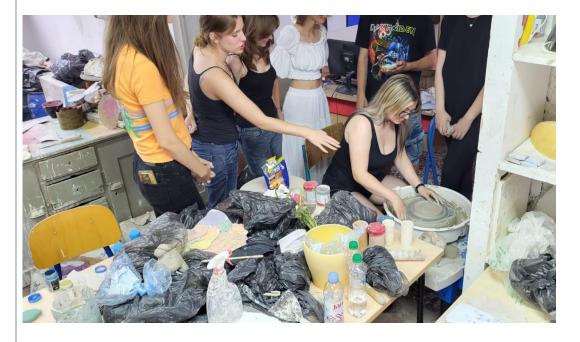

### Workshops for primary school students:

- Getting to know the Papier-mâche' technique
- The importance of recycled
- Introduction to pottery
- Making clay pots for plants
- Creation of the final product