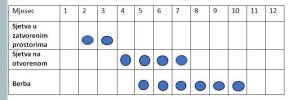

#### Uputstva za upotrebu:

Tegla je izrađena od kaširanog materijala (brašno, voda, novinski papir). Nakon sijanja cijela tegla se položi u zemlju, na osunčano mjesto. Zalijevati malo.

| Mjesec                 | 1 | 2 | 3 | 4 | 5 | 6 | 7 | 8 | 9 | 10 | 11 | 12 |
|------------------------|---|---|---|---|---|---|---|---|---|----|----|----|
| Sjetva u<br>zatvorenom |   |   |   |   |   |   |   |   |   |    |    |    |
| Sjetva na<br>otvorenom |   |   |   |   |   |   |   |   |   |    |    |    |
| Berba                  |   |   |   |   |   | • |   |   |   |    |    |    |