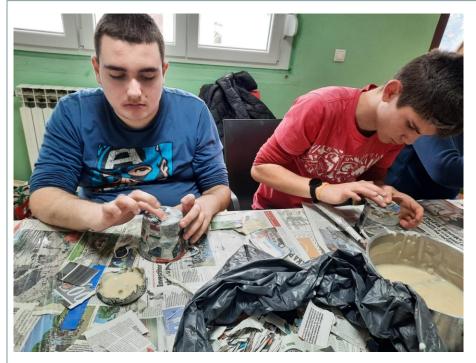

### 'Papier-mâche' technique

Students of auxiliary professions make pots

Painting of cardboard packaging in a partner school