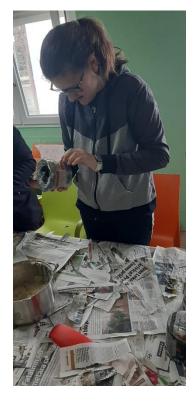

### 'Papier-mâche' technique

Students of auxiliary professions make pots

Painting of cardboard packaging in a partner school