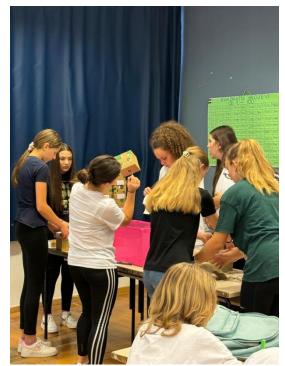

### Workshops for primary school students:

- Getting to know the Papier-mâche' technique
- The importance of recycled
- Introduction to pottery
- Making clay pots for plants
- Creation of the final product