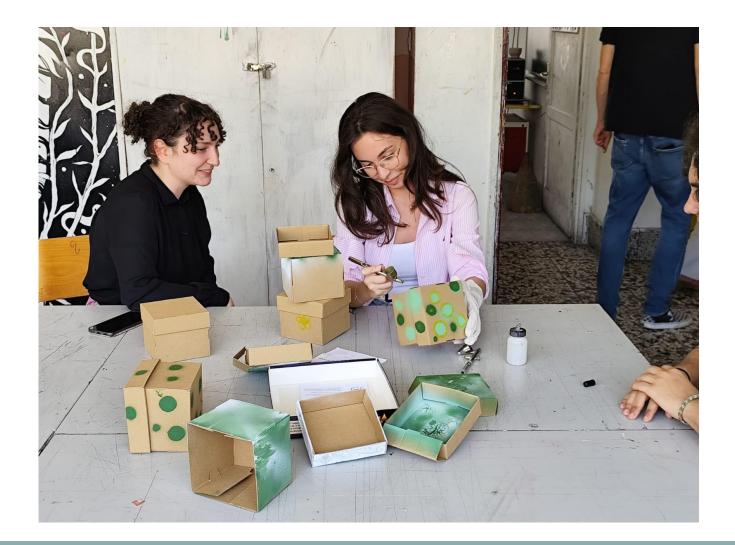

### 'Papier-mâche' technique

Students of auxiliary professions make pots

Painting of cardboard packaging in a partner school