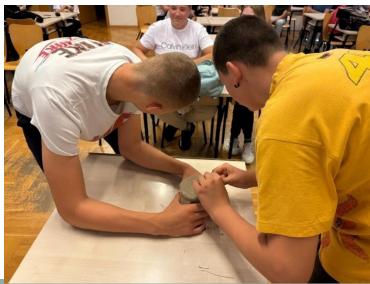

### 'Papier-mâche' technique

Students of auxiliary professions make pots

Painting of cardboard packaging in a partner school

### Workshops for primary school students:

- Getting to know the Papier-mâche' technique
- The importance of recycled
- Introduction to pottery
- Making clay pots for plants
- Creation of the final product