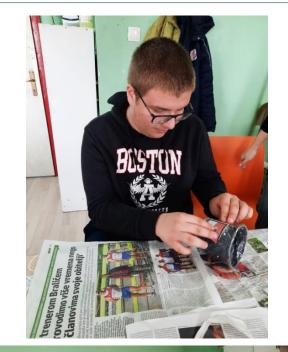

### 'Papier-mâche' technique

Students of auxiliary professions make pots

Painting of cardboard packaging in a partner school