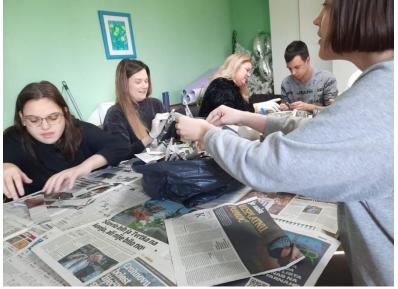

### 'Papier-mâche' technique

Students of auxiliary professions make pots

Painting of cardboard packaging in a partner school