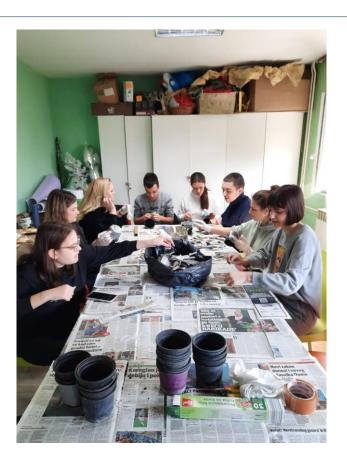

### 'Papier-mâche' technique

Students of auxiliary professions make pots

Painting of cardboard packaging in a partner school