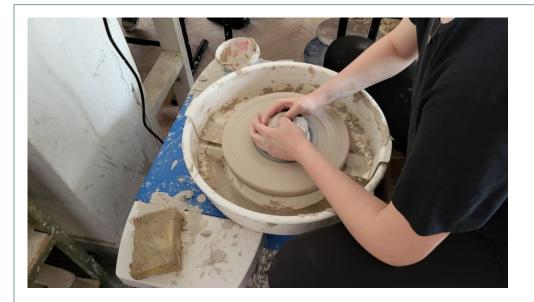

### Workshops for primary school students:

- Getting to know the Papier-mâche' technique
- The importance of recycled
- Introduction to pottery
- Making clay pots for plants
- Creation of the final product