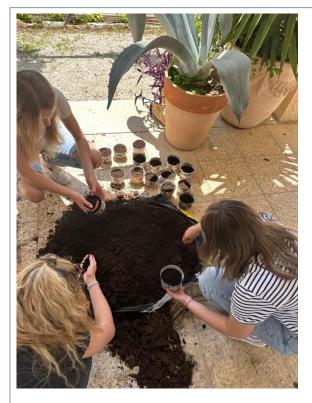

# Meetings of partner school teams

- agreements on the appearance of cardboard boxes
- arrangements for the production of pots for the earth
- agreements on the implementation of workshops for primary schools students

### 'Papier-mâche' technique

Students of auxiliary professions make pots

Painting of cardboard packaging in a partner school