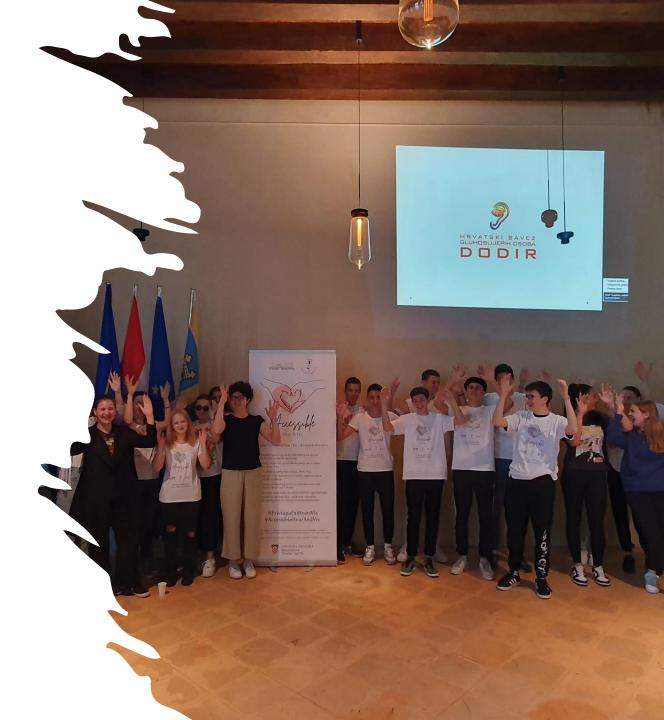

### Sign language workshop

na četiri digitalna mamografa

Gomilici, Solinu, Splitu, Srijanima i Supetru. Županijski Nastavni zavod za javno zdravstvo, koji je poslovao

40 tisuća eura za ju stropa iznad b

> validitetom olaks doživljaj na otocir

· 3 info ploče u parkovima (Jelsa, Hvar, Vis)
· Naljepnice s QR kodom sa zvučnim zapisom opisa turističke atrakcije

 Radionica znakovnog jezika za učenike osnovnih i srednjih škola Visa i Hvara

 Predavanje stručnjaka za zaštitu okoliša i geoekologiju
 Interaktivna kartografska aplikacija virtualne šetnje parkovima tzv. Šetnja otočnim parkovima