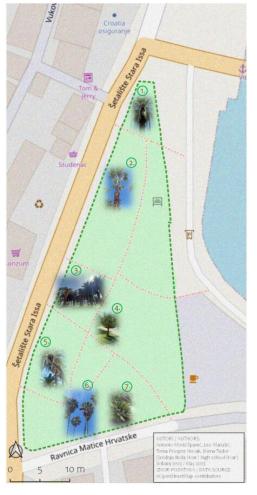

## 3 information boards in the parks

#### 1. Brahea armata

Srebmasta palma može narasti do 15 m uvis, a deblo je uglavnom glatko sa iznimkom ožljaka od otpalih listova te može dosegnuti promjer od 60 cm. Ust joj je lepezast, srebmaste boje, sadrži bodije i voštanu prevlaku. Bileli ovatovi mogu doseći 6 m dužine, a plod je crveno-smeda koštunica. (zver. me umenin diskona).

Silver pain has height up to 15 m and trunk diameter about 60 cm. The trunk is smooth with the exception of scars from fallen leaves, its leaf is fan-shaped, silvery in color, contains spikes and a wax coating. White flowers up to 6 m long and the fruit is a red-brown drupe. (scars: the viscoms/ud /vision)

#### 2. Trachycarpus fortunei

Visoka kineska žumara je palma koja može narasti do 12 m uvis. Deblo je tanko i satkano od guste mreže dugih, smedih vlakana iz baze peteljka otpalih listova. Listovi su lepezasti, zelene boje. Cvjetovi su mali, žuti, skupljeni u duge razgranate cvatove, a plodovi su tamnoplavi, bubrežastog oblika (novritenen)

Tall Chinese gorse is a palm that can grow up to 12 m. The trunk is thin and waven from a dense network of long, brown fibers from the base of the petiole of fallen leaves. The leaves are fan-shaped, green in color. The flowers are small, yellow, collected in long branched inflorescences and the fruits are dark blue, kidney-shaped, <sub>power twines</sub>

#### 3. Phoenix canariensis Chabaud

Kanarska palma je palma uspravnog nasta, visine od to-čo m, čije deblo može dosegnuti promjer i do tvjo cm. Deblo je prekriveno ožiljcima otpalih listova. Listovi su skupljeni u rozetu na vrhu stabla, složeni su i jednostruko rasperani, dužine 5-6 m, uspravno povijeni, sastavljeni od 50-too krutih i kožastih lističa. Cvjetovi su dvodomni, žukasto bijeli, muški čvatovi dužine do z m. čvatu od vejače do lipnja. Plod je narančasta do smede žuta, ovalna koštunica duga do z cm, sadrži jednu sjemetiku.(Ivernoren)

Canary palm is palm with upright growth, height of ro-zo m, trunk idameter up to nao cm. The trunk is covered with scars of fallen leaves. The leaves are gathered in a rosette at the top of the tree, they are folded and singly pinnate, 56 m long, bent vertically, composed 0 50-no rigid and leathery leaves. The flowers are diolocious, yellowish white, male flowers up to 2 m long. They bloom from February to June. The finit is an orange to brownish yellow, oval drupe up to 2 cm long, containing one seed. [source hume]

#### 4. Livistona chinensis

Sjajna livistona (fontana palma) je palma visine oko to m, koja ima debio promjera 35.30 cm, smeđe boje u djelu biže krođnji, sivikaste pri dnu. Peteljka duga do jednog metra, trnasta na rubovima mladog lišća. Cvatovi su kraći od listova, vrlo razgranati, žučkasto-zelene boje, s bijelim dvospolnim cvjetovima. Plodovi su modre boje, sakupljeni u grozdove, (nere *Vaneco hane Empip*ada)

Shiny livistona (fountain palm) is paim about 10 m tall, trunk diameter 25-30 cm, brown in the part closer to the crown, grayish at the base.

Ova informativna ploča izrađena je u okviru projekta Pristupačan Hvar-Vis financiranog sredstvima Ministarstva turizma i sporta Republike Hrvatske u okviru programa Promocija i jačanje kompetencija strukovnih i umjetničkih zanimanja za turizam 2022. godine.

The leaves are palmate in young plants, ribbed in adults, about 1.5 m wide. Petiole up to one metter long, thomy on the edges of young leaves. The flowers are shorter than the leaves, very branched, yellowish-green, with white bisexual flowers. The fruits are blue in color and collected

#### 5. Phoenix dactylifera L.

Datulja je uspravna, robusna, nerazgranata palma koja može narasti do 30 m uvis. Promjer debla iznosi do 2 m, gusto je te perkiveno ožljičima odumihi listova. Listovi su skupljeni u rozetu na vrhu dužine 3·5 m, plavkasto-zeleni, s trnovitom peteljkom, a sastavljeni su od manjh linearito ušljenih lističa dugih oko 30 cm, širokih oko 2 cm. Dvodomna je biljka, a skupljeni su u guste grozdaste ovatove. Plod je ovalno cilindrična, glatka koštunica. (zvor mena)

Date palm is upright, robust, unbranched palm that grows up to 30 m in height. The diameter of the trunk is up to 2 m, it is densely covered with scars of dead leaves. The leaves are gathered in a rosette at the top, 3-5 m long, bluish green, with a thorny petiole, they are composed of smaller linear pointed leaflets about 30 m long, about 2 m wide. It is a dioecious plant, and they are collected in dense clustered flowers. The fruit is an oval-cylindrical, smooth drupe: (some mined)

#### 6. Washingtonia sp.

Vašingtonija je snažna stablašica koja može narasti do 25 m visine. Bijeli cvjetovi čine cvatove, dužine 3-4 m. Plodovi su cme bobice, a na vrhu se nalazi buket lepezastih listova. (www.crgurek.100)

Washingtonia is a strong tree up to 25 m tall. White flowers form inflorescences, 3-4 m long. Fruits are black berries and at the top is a bouquet of fan leaves. (source: laguresic, sou)

#### 7. Chamaerops humilis L.

Obična (niska) žumara palma je grmolikog, niskog rasta, koja može narasti do 5 metara visine. Deblo je usamljeno ili razgranato do osnove. Listovi se nalaze na dugoj i bodijastoj peteljci, a čine ih 24-32 duguljasta i uska, plavkasto-zelena, kruta i kožasta segmenta ušljenih vrhova koji tvore polukružne lepeze promjera do 80 cm. Dvodomna je bilika. Cvjetovi su žuti, gusto skupljeni u klip velik do 20 cm. Plodovi su crveno-smede, okrugljaste, meanate hoke inde sadré sedmi krčitiva manoze.

Ordinary (low) hummel is shrubby, low growth palm that grows up to 5 meters in height. The trunk is solitary or branched from the base. The leaves are located on a long and spiny petiole, they consist of 24-32 oblong and narrow. bluishgreen, rigid and leathery segments with pointed tips that form semicircular fams with a diameter of up to 80 cm. It is a dioecious plant. The flowers are yellow, densely clustered in a cob up to 20 cm long. The fruits are red-brown, round, fleshy pods containing one durge, flagenethysteet