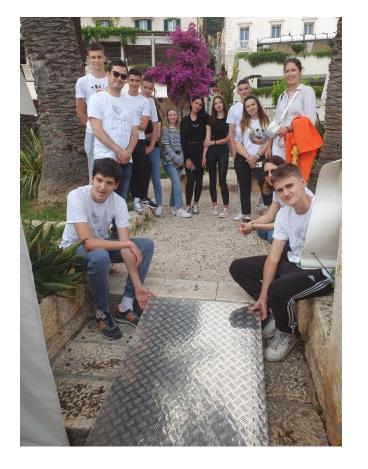

## What came out of the project?

Portable wheelchair ramps at the entrance to the island's parks and the library

3D print models of three tourist attractions on 2 islands

Audio QR Code Stickers with the description of the tourist attraction

Projekt Pristupačni Hvar i Vis / Accessible Hvar&Vis

 Prenosive rampe za invalidska kolica na ulasku u turističke atrakcije i parkove

· 3D print model tri turističke atrakcije na 2 otoka (Jelsa, Hvar, Vis)