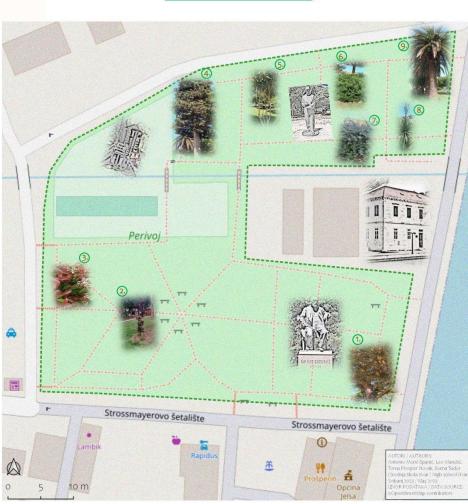

### Hvar park

 Agave arericana L.
 Agava je dobla ime po grčkoj riječi dryzućc plemenit. Agavini listovi sadrže bijele niti koje hvarske benediktinke konste za izradu čipke, uvrštene na UNESCO listu u kategoriju kulturnog nematerijalnog dobro

#### Agave got its name from the Greek word ἀγαυός – noble. Thin white threads are extracted from agave

Benedictines use to make lace, which is on the UNESCO Intangible Cultural Heritage List. 2. Olea europea L.

Divlja maslina je samonikla biljka koja daje slab prinos pa se ne koristi za urod već kao oprašivač za pitome

masime. Wild olive gives a low yield, so it is not used for the crop but as a pollinator for tame olives.

#### 3. Iris germanica L.

Perunika je trajnica iz porodice Iridaceae. Legenda kaže da kada Gromovnik Perun u bijesu udari gromom, na tom mjestu izraste perunika. Iris is perennial from the Iridaceae family. The legend soys that whenever the Thunderboit Perun strikes with lightning in anger, an iris grows on that place. 4. Opunte ficus- IndicaL.

Indijska smokva je grmolika biljka visine do četin metra koja potječe iz Srednje Amenke. Plodovi i cvjetovi poznati su kao ljekoviti.

Indian fig is shrubby plant from Central America, up to four meters high. It has healing fruits and flowers. 0

#### 5. Ceratonia siliqua L.

Rogač je zimzelena biljka koju često srećemo u bilizini masline. Cvjeta u kolovozu i daje zo cm duge tamnosmeđe mahune, a plodovi se najčešće konste u slastičarstvu.

**Carob** is an evergreen plant, often found near the olive tree. It blooms in August and produces 20 cm long dark brown pods, which are used in pastry and confectionery.

#### 6. Pistacia lentiscus L.

Mala smrdijika raste u obliku grma visokog 1 - 3 metra. Zareživanjem kore dobiva se smola koja se naziva mastika. Mastika se konsti kao žvakaća guma, ali i u liječenju gingivitisa, dišnih i želučanih tegoba.

Little skunk is a bushy plant, 1 - 3 meters tall, a resin called mastic is produced from its bark. Mastic is used in the production of chewing gums, but also in the treatment of inflamed gums, respiratory and chamechalisme

#### 7. Viburnum tinus L.

•

, 0

TORI / AUTHORS

ma Prosper Novak, Boma Tudor ednja škola Hvar / High school Hva Lemprika je zimzeleni grm koji može narasti do visine tri metra. Plod lemprike koristi se kao laksativ. Lemprik is an evergreen

shrub that can grow up to 3 meters, which fruit is usually used as a laxative. 8. Juniperus communis L.

Obična borovnica je igličasti grm koji cvate u

travnju i svibnju, a okrugli plodovi saznjevaju i do dvije godine. Common pine is a branched shrub, which blooms in April and May and has round fruits for an