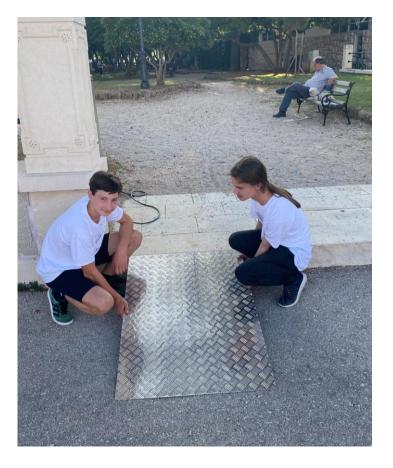

## What came out of the project?

Portable wheelchair ramps at the entrance to the island's parks and the library

3D print models of three tourist attractions on 2 islands

Audio QR Code Stickers with the description of the tourist attraction

Projekt Pristupačni Hvar i Vis / Accessible Hvar&Vis

 Prenosive rampe za invalidska kolica na ulasku u turističke atrakcije i parkove

· 3D print model tri turističke atrakcije na 2 otoka (Jelsa, Hvar, Vis)